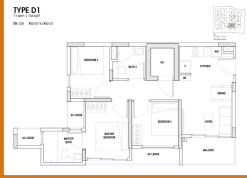

# RESIDENTIAL - CONDOMINIUM 764SQFT (71SQM) / CALL FOR PRICE!

+65-84446222

3 - Bedroom

■ FLOOR/LEVEL: N/A - N/A

■ BED ROOMS: 3
■ BATH ROOMS: 2
■ MAIDS ROOMS: N/A
■ PARKING SPACES: N/A

■ LAYOUT TYPE: REGULAR

■ FACING: N/A
■ VIEWING: OTHER

■ **SELLING PRICE**: CALL FOR PRICE!

**■ COMPLETION YEAR:** 2027